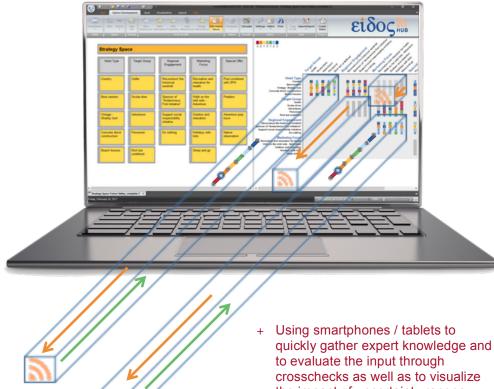

to support strategy teams in managing their complex challenges in disruptive environments.

Combined with the HUB. EIDOS is a digital solution EIDOS is even faster and better today.

Make high quality, high velocity decisions. Easy for start-ups and very challenging for large organizations.

- + EIDOS workshops with one person as a facilitator who captures progress onscreen immediately visible for everybody
- + Immediate capturing of arguments to put them in relation
- + Voting and prioritizing with weightings
- + Differentiating of importance over time