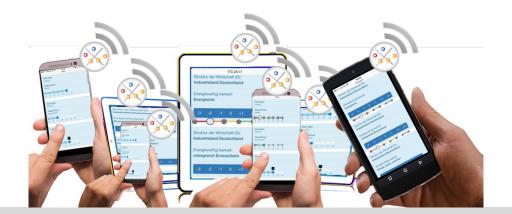

EIDOS is now connected to smart devices via the EIDOSHUB. No need to install an Android or iOS application. Participants connected to the EIDOSHUB use their Internet browser to contribute to the reasoning process.

### **EIDOS**HUB

The HUB is a little gadget that connects smart devices with the EIDOS application via WLAN.

The device will be available for EIDOS users in combination with EIDOS Version 10 in Q3/Q4 2017.